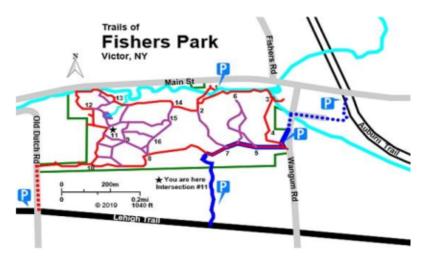

## Trail Signs for Fisher's Park

# Have you wanted to go hiking at Fisher's Park, but were afraid of getting lost on the trail system?

 My Eagle Project consists of professionally made signs from *McAllister Sign Inc.* with a map of the Fisher's Park trail system strategically set up along the trailways alongside other markers to help people better navigate through the winding trails.